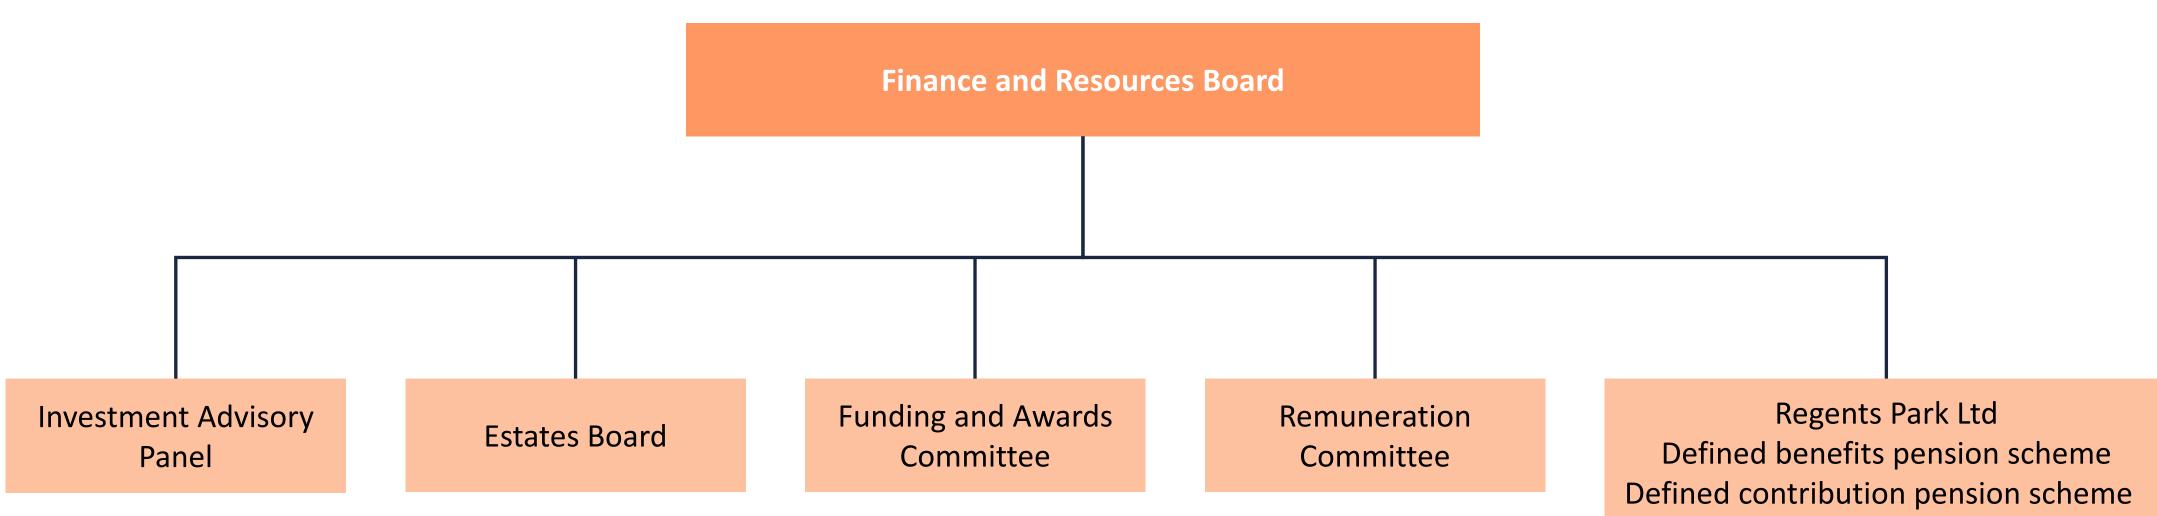

# Boards and committee -RCP governance structure





Censors participate actively in the workings of the RCP, provide wise counsel and help influence and shape RCP outputs



#### Censors

#### Finance and Resources Board











## Improving Board









#### **Educating Board**

















## Medical Specialties Board





| ies Board (MSB)                     |                                                   |                                                                                                                                                                                                                                                                                                                                                                                                                                                                                                                                   |
|-------------------------------------|---------------------------------------