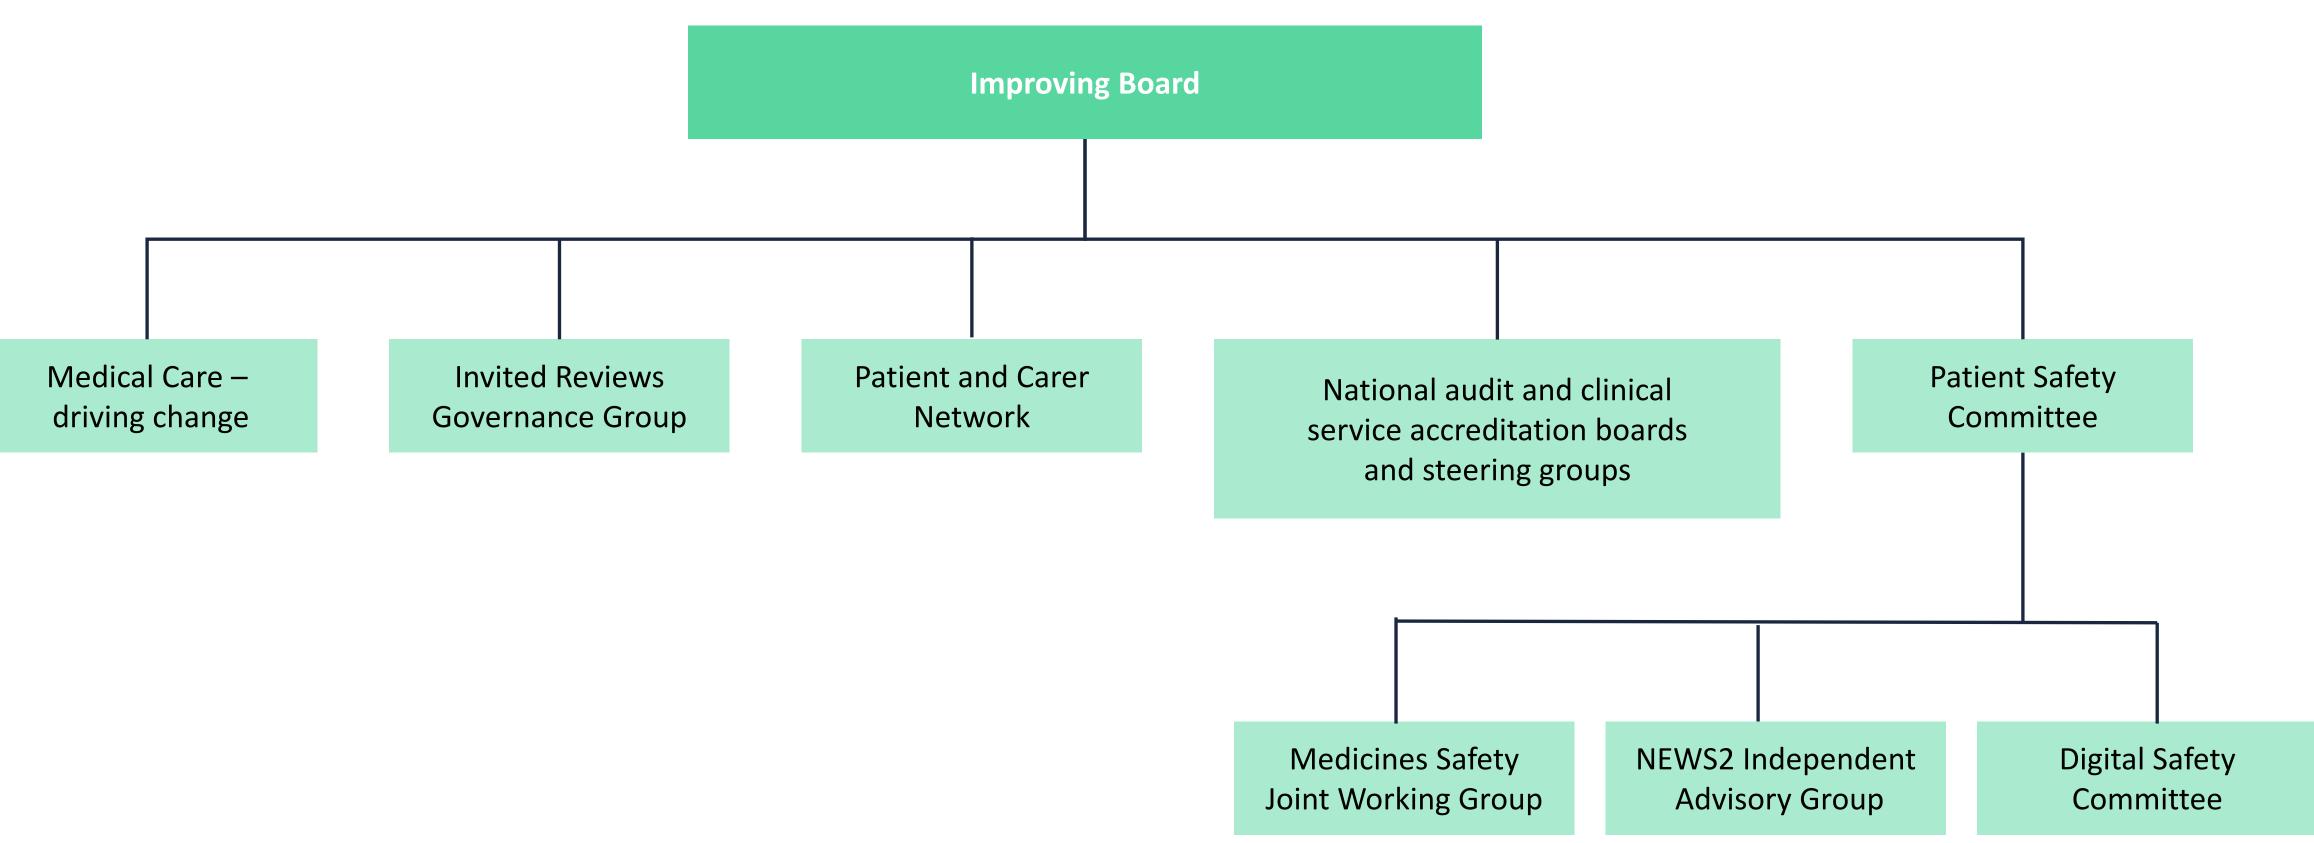

# Boards and committee -RCP governance structure





Censors participate actively in the workings of the RCP, provide wise counsel and help influence and shape RCP outputs



#### Censors

#### Finance and Resources Board











## Improving Board









#### **Educating Board**

















## Medical Specialties Board





| ies Board (MSB)                     |                                                   |                                                                                                                                                                                                                                                                                                                                                                                                                                                                                                                                   |
|-------------------------------------|---------------------------------------------------|-----------------