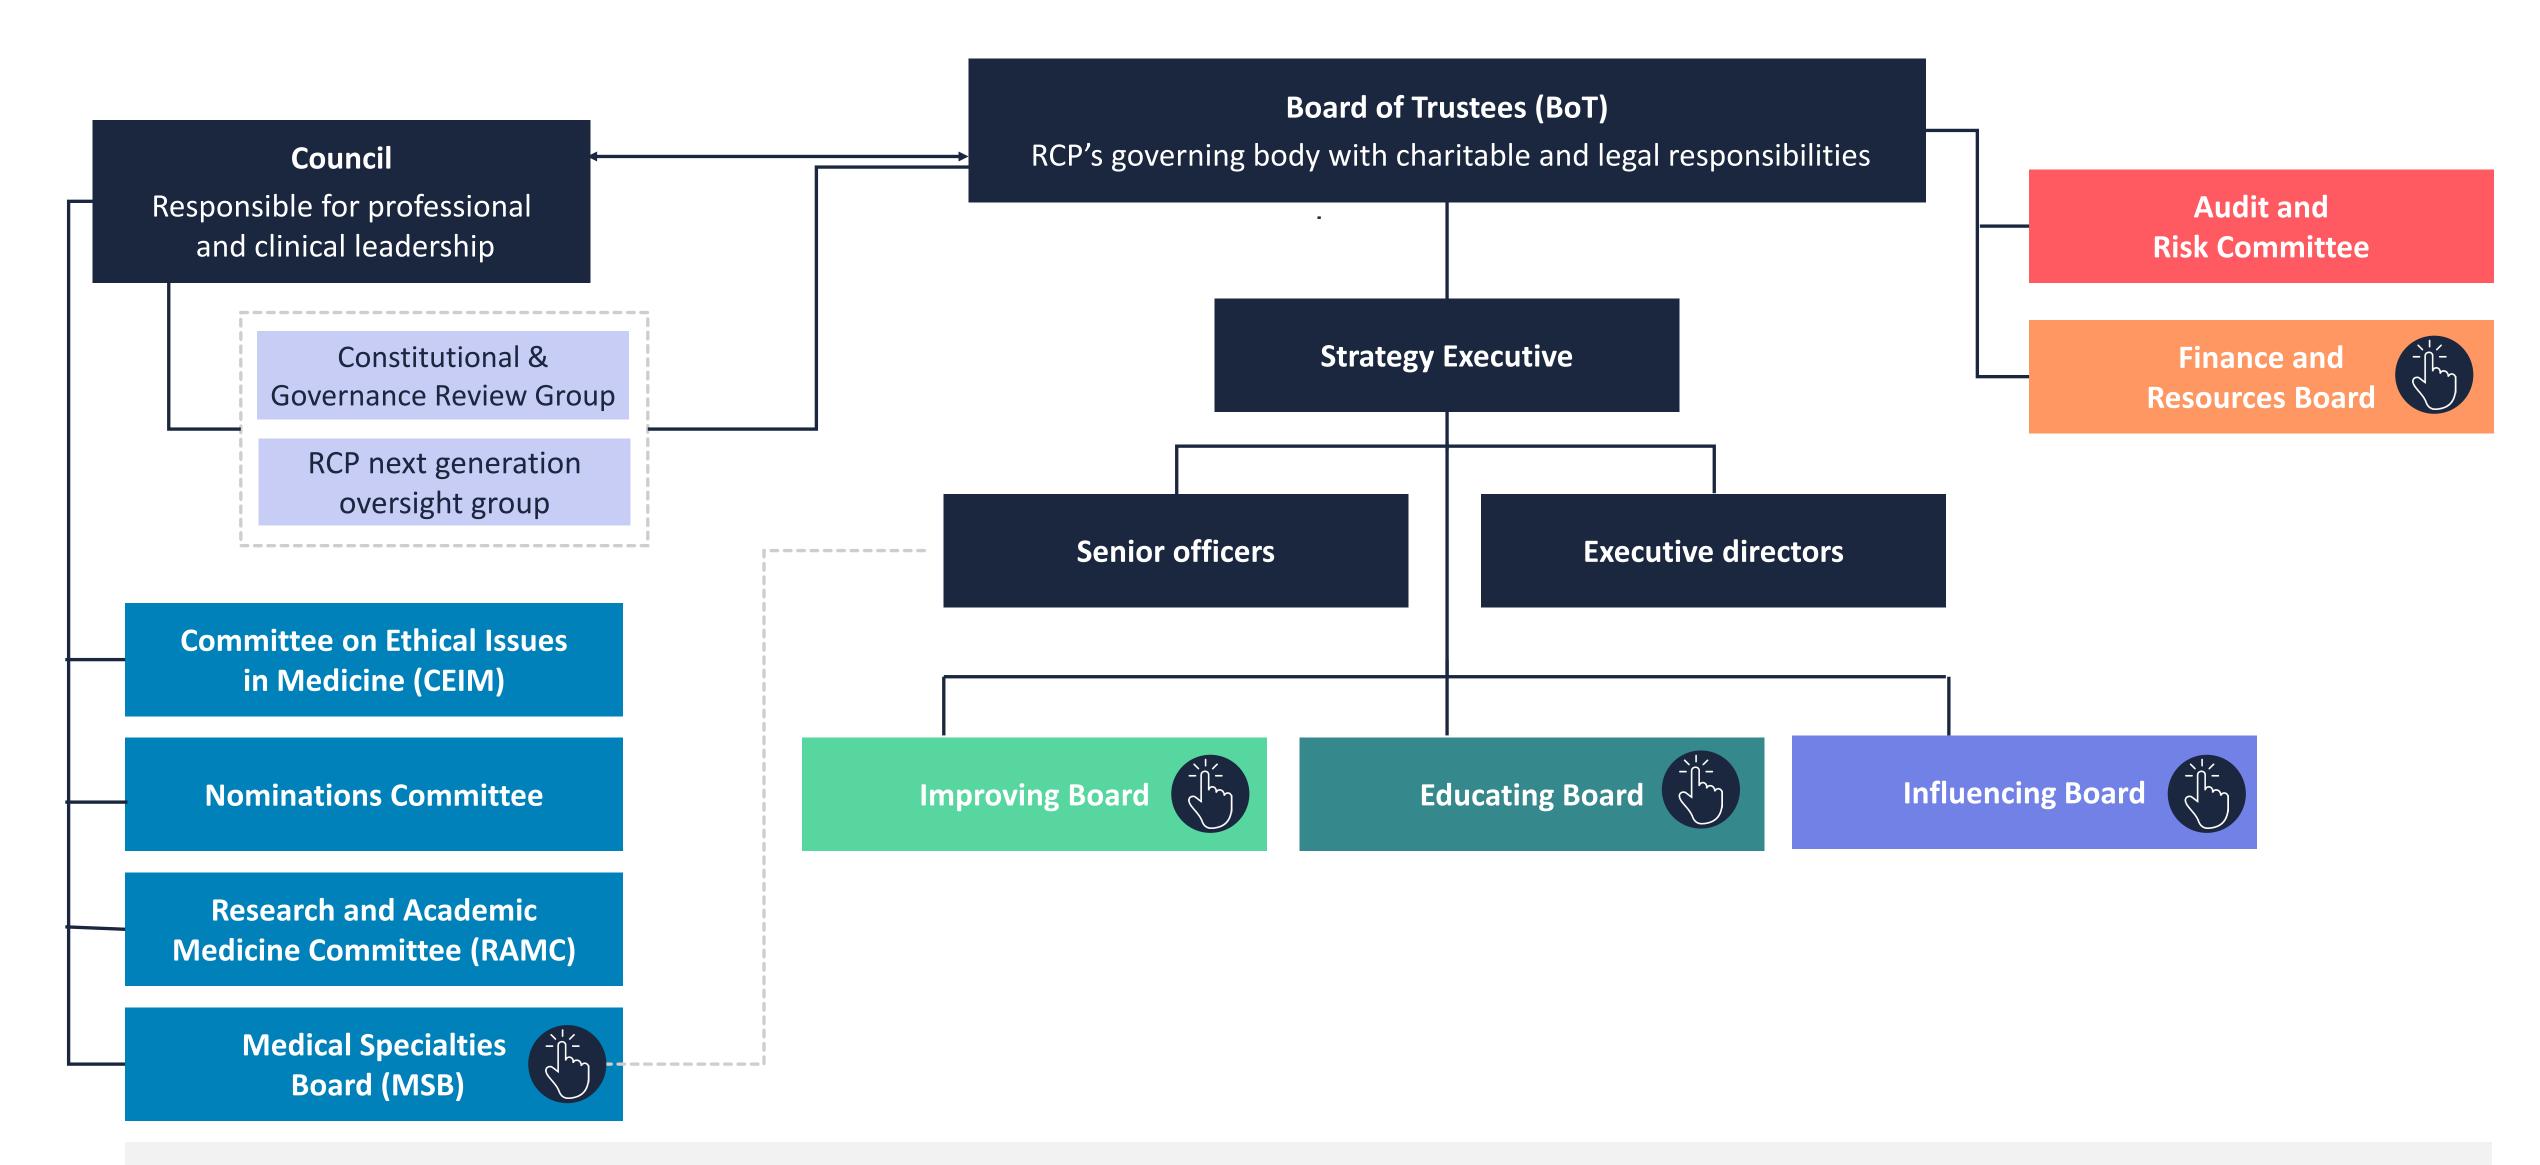

# Boards and committee -RCP governance structure

Censors participate actively in the workings of the RCP, provide wise counsel and help influence and shape RCP outputs

#### Censors