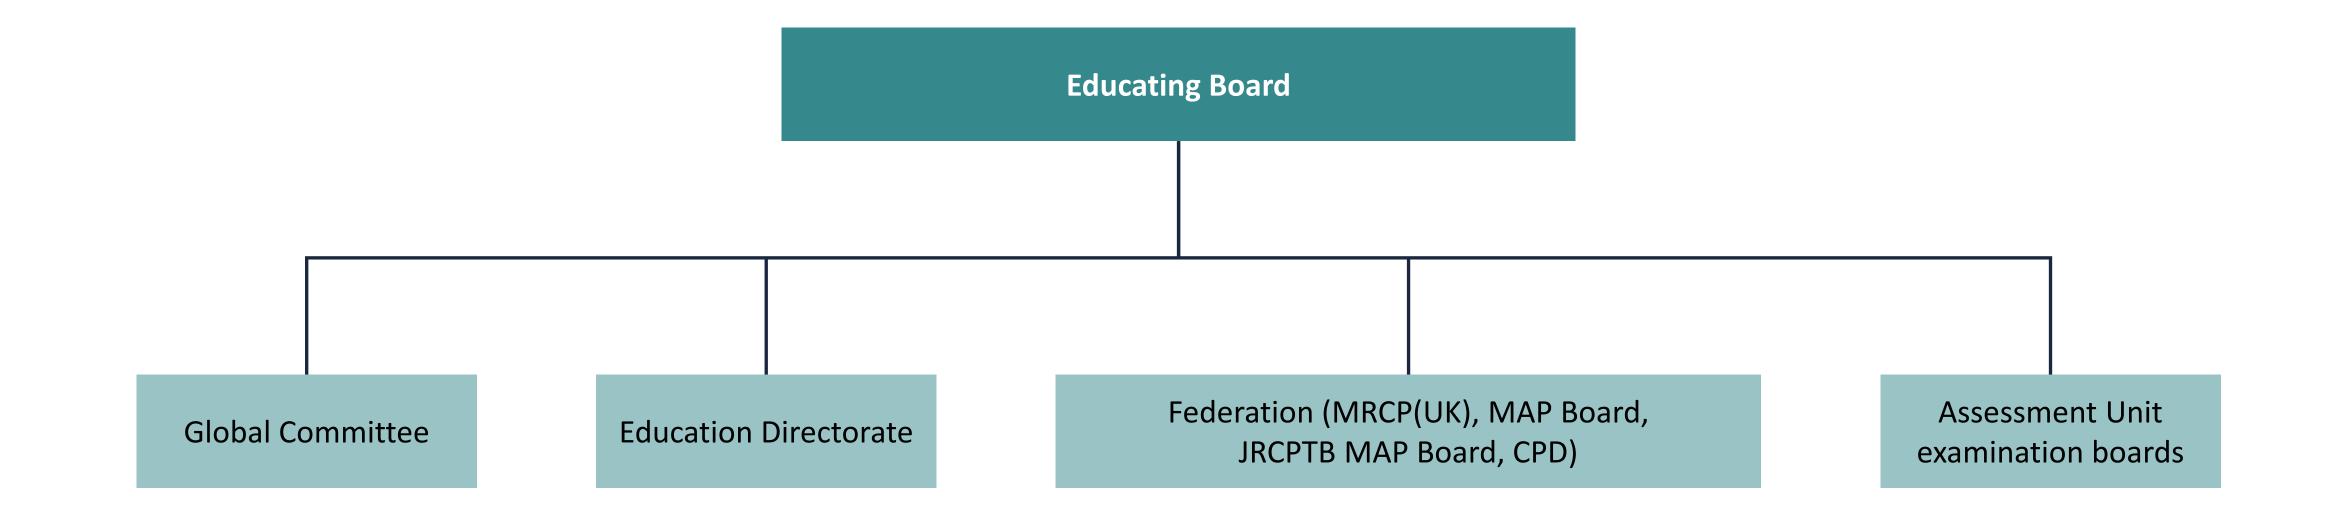

# Boards and committee -RCP governance structure





Censors participate actively in the workings of the RCP, provide wise counsel and help influence and shape RCP outputs



#### Censors

#### Finance and Resources Board











## Improving Board









#### **Educating Board**

















## Medical Specialties Board





| ies Board (MSB)                     |                                                   |                                                                                                                                                                                                                                                                                                                                                                                                                                                                                                                                   |
|-------------------------------------|---------------------------------------------------|---------------------------------------------------