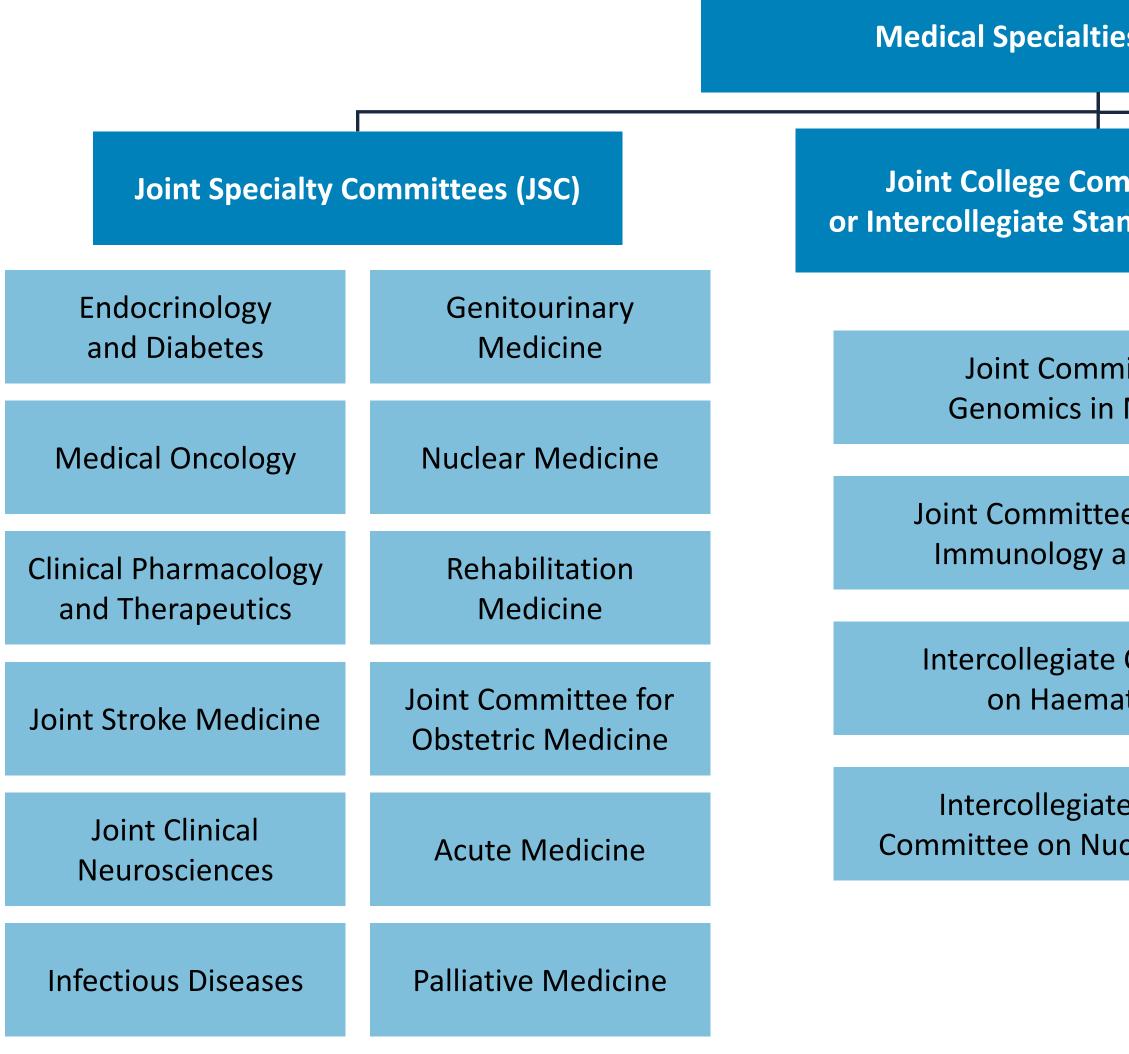

## Medical Specialties Board

| ies Board (MSB)                     |                                                   |                                                                                                                                                                                                                                                                                                                                                                                                                                                                                                                                   |
|-------------------------------------|---------------------------------------------------|-----------------------------------------------------------------------------------------------------------------------------------------------------------------------------------------------------------------------------------------------------------------------------------------------------------------------------------------------------------------------------------------------------------------------------------------------------------------------------------------------------------------------------------|
| mmittees (JCC)<br>anding Committees | Other clinical advisory<br>Committees             | Senior Officer meeting<br>Regular meetings of RC<br>senior officers' and special<br>society officers are held<br>the following special<br>the regards to engagement<br>collaboration and feed<br>the RCP advisory and |
| mittee on<br>n Medicine             | Young Adult and Adolescent<br>Steering Group      |                                                                                                                                                                                                                                                                                                                                                                                                                                                                                                                                   |
| ee on Clinical<br>and Allergy       | Sport and Exercise<br>Medicine Committee          |                                                                                                                                                                                                                                                                                                                                                                                                                                                                                                                                   |
| e Committee<br>hatology             | Expert Advisory Group on<br>Commissioning         |                                                                                                                                                                                                                                                                                                                                                                                                                                                                                                                                   |
| te Standing<br>uclear Medicine      | Advisory Group on Nutrition,<br>Weight and Health |                                                                                                                                                                                                                                                                                                                                                                                                                                                                                                                                   |