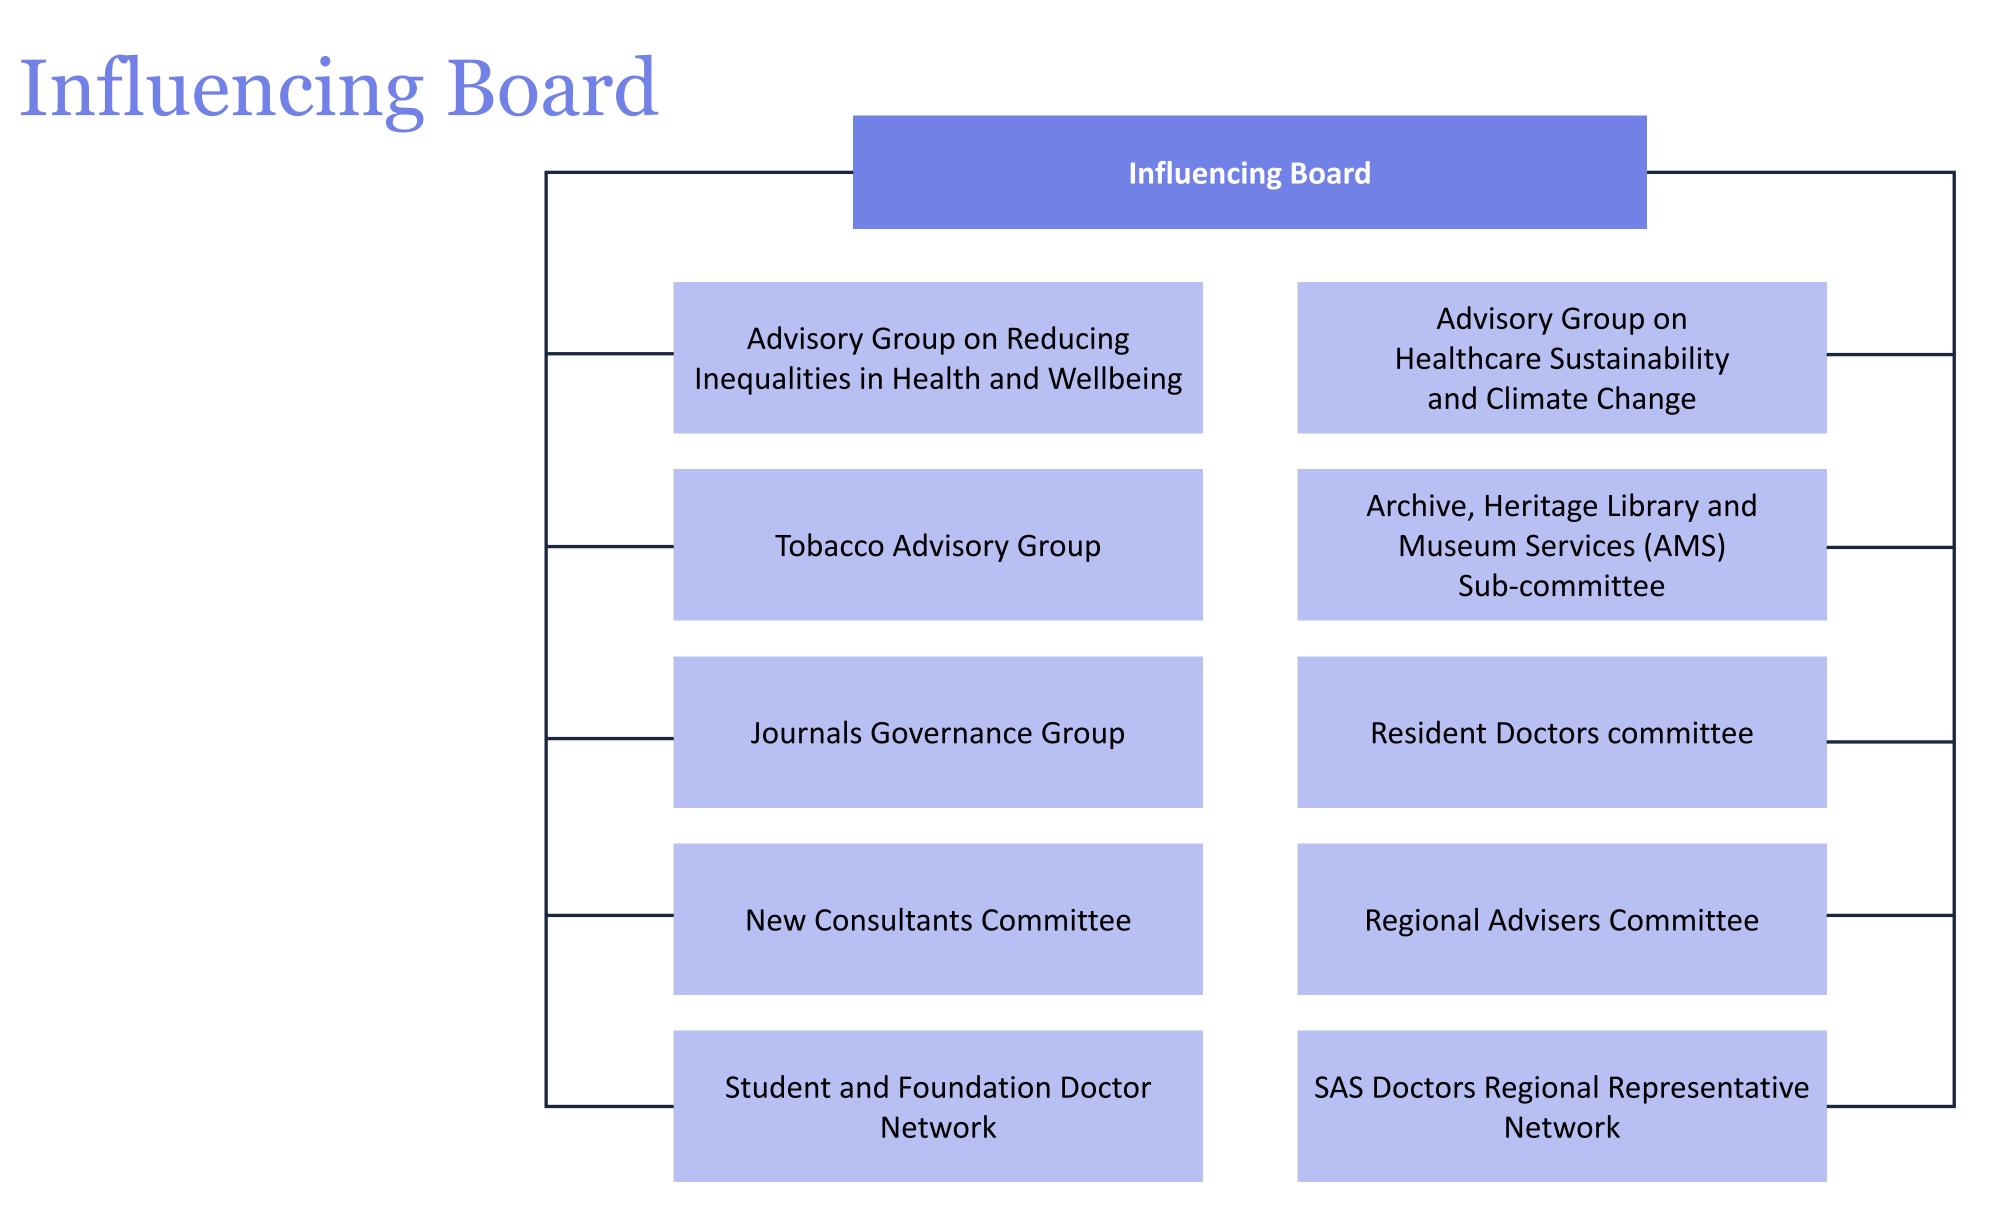

# Boards and committee -RCP governance structure





Censors participate actively in the workings of the RCP, provide wise counsel and help influence and shape RCP outputs



#### Censors

#### Finance and Resources Board











## Improving Board









#### **Educating Board**

















## Medical Specialties Board





| ies Board (MSB)                     |                                                   |                                                                                                                                                                                                                                                                                                                                                                                                                                                                                                                                   |
|-------------------------------------|---------------------------------------------------|-----------------------------------------------------------